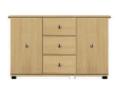

3D2 3 DRAWER / 2 DOOR MULTI CHEST 77 x 118 x 42

12.5D 2 DRAWER NARROW BEDSIDE WITH SHELF 66 x 42 x 42

12D 2 DRAWER NARROW BEDSIDE 56 x 42 x 42

**DTS** 3 DRAWER NARROW SINGLE DRESSING TABLE 78 x 116 x 42

3D1 3 DRAWER / 1 DOOR MULTI CHEST 78 x 78 x 42