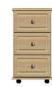

35D 5 DRAWER WIDE CHEST 124 x 78 x 42

15D 5 DRAWER NARROW CHEST 124 x 42 x 42

14D 4 DRAWER NARROW CHEST 101 x 42 x 42

33D

3 DRAWER

WIDE CHEST

78 x 78 x 42

13D 3 DRAWER NARROW CHEST 78 x 42 x 42