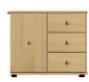

3D2 3 DRAWER / 2 DOOR MULTI CHEST 77 x 118 x 42

12.5D 2 DRAWER NARROW BEDSIDE WITH SHELF 66 x 42 x 42

12D 2 DRAWER NARROW BEDSIDE 56 x 42 x 42

**DTS** 3 DRAWER NARROW SINGLE DRESSING TABLE 78 x 116 x 42

3D1 3 DRAWER / 1 DOOR MULTI CHEST 78 x 78 x 42