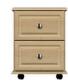

3D2 3 DRAWER / 2 DOOR MULTI CHEST 77 x 118 x 42

12.5D 2 DRAWER NARROW BEDSIDE WITH SHELF 66 x 42 x 42

12D 2 DRAWER NARROW BEDSIDE 56 x 42 x 42

**DTS** 3 DRAWER NARROW SINGLE DRESSING TABLE 78 x 116 x 42

3D1 3 DRAWER / 1 DOOR MULTI CHEST 78 x 78 x 42