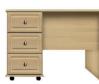

35D 5 DRAWER WIDE CHEST 124 x 78 x 42

15D 5 DRAWER NARROW CHEST 124 x 42 x 42

14D 4 DRAWER NARROW CHEST 101 x 42 x 42

33D

3 DRAWER

WIDE CHEST

78 x 78 x 42

13D 3 DRAWER NARROW CHEST 78 x 42 x 42