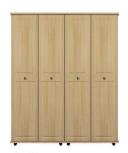

## All dimensions are approximate and are stated in cm (H x W x D)

90H 6 DOOR FITMENT 190 x 230 x 56

60K 2 DOOR / 2 MIRRORED DOOR 2 DRAWER FITMENT 190 x 154 x 56

**CDO** 2 DOOR/2 DRAWER COMBI ROBE 190 x 78 x 56