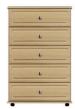

35D 5 DRAWER WIDE CHEST 124 x 78 x 42

15D 5 DRAWER NARROW CHEST 124 x 42 x 42

14D 4 DRAWER NARROW CHEST 101 x 42 x 42

33D

3 DRAWER

WIDE CHEST

78 x 78 x 42

13D 3 DRAWER NARROW CHEST 78 x 42 x 42