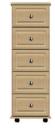

35D 5 DRAWER WIDE CHEST 124 x 78 x 42

15D 5 DRAWER NARROW CHEST 124 x 42 x 42

14D 4 DRAWER NARROW CHEST 101 x 42 x 42

33D

3 DRAWER

WIDE CHEST

78 x 78 x 42

13D 3 DRAWER NARROW CHEST 78 x 42 x 42