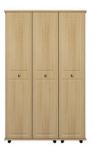

75H 5 DOOR FITMENT 190 x 193 x 56

45K 2 DOOR / 1 MIRRORED DOOR 2 DRAWER FITMENT 190 x 115 x 56

30H 2 DOOR ROBE 190 x 78 x 56

60H 4 DOOR FITMENT 190 x 154 x 56

45H 3 DOOR FITMENT 190 x 115 x 56

15H 1 DOOR ROBE 190 x 42 x 56