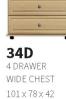

35D 5 DRAWER WIDE CHEST 124 x 78 x 42

15D 5 DRAWER NARROW CHEST 124 x 42 x 42

14D 4 DRAWER NARROW CHEST 101 x 42 x 42

33D

3 DRAWER

WIDE CHEST

78 x 78 x 42

13D 3 DRAWER NARROW CHEST 78 x 42 x 42