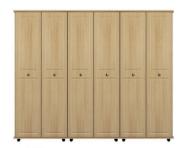

## All dimensions are approximate and are stated in cm (H x W x D)

90H 6 DOOR FITMENT 190 x 230 x 56

60K 2 DOOR / 2 MIRRORED DOOR 2 DRAWER FITMENT 190 x 154 x 56

**CDO** 2 DOOR/2 DRAWER COMBI ROBE 190 x 78 x 56