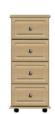

35D 5 DRAWER WIDE CHEST 124 x 78 x 42

15D 5 DRAWER NARROW CHEST 124 x 42 x 42

14D 4 DRAWER NARROW CHEST 101 x 42 x 42

33D

3 DRAWER

WIDE CHEST

78 x 78 x 42

13D 3 DRAWER NARROW CHEST 78 x 42 x 42