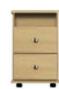

3D2 3 DRAWER / 2 DOOR MULTI CHEST 77 x 118 x 42

12.5D 2 DRAWER NARROW BEDSIDE WITH SHELF 66 x 42 x 42

12D 2 DRAWER NARROW BEDSIDE 56 x 42 x 42

**DTS** 3 DRAWER NARROW SINGLE DRESSING TABLE 78 x 116 x 42

3D1 3 DRAWER / 1 DOOR MULTI CHEST 78 x 78 x 42