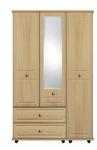

## All dimensions are approximate and are stated in cm (H x W x D)

90H 6 DOOR FITMENT 190 x 230 x 56

60K 2 DOOR / 2 MIRRORED DOOR 2 DRAWER FITMENT 190 x 154 x 56

**CDO** 2 DOOR/2 DRAWER COMBI ROBE 190 x 78 x 56