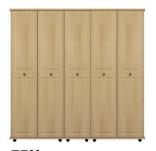

75H 5 DOOR FITMENT 190 x 193 x 56

45K 2 DOOR / 1 MIRRORED DOOR 2 DRAWER FITMENT 190 x 115 x 56

30H 2 DOOR ROBE 190 x 78 x 56

60H 4 DOOR FITMENT 190 x 154 x 56

45H 3 DOOR FITMENT 190 x 115 x 56

15H 1 DOOR ROBE 190 x 42 x 56