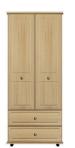

75H 5 DOOR FITMENT 190 x 193 x 56

45K 2 DOOR / 1 MIRRORED DOOR 2 DRAWER FITMENT 190 x 115 x 56

30H 2 DOOR ROBE 190 x 78 x 56

60H 4 DOOR FITMENT 190 x 154 x 56

45H 3 DOOR FITMENT 190 x 115 x 56

15H 1 DOOR ROBE 190 x 42 x 56