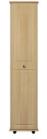

75H 5 DOOR FITMENT 190 x 193 x 56

45K 2 DOOR / 1 MIRRORED DOOR 2 DRAWER FITMENT 190 x 115 x 56

30H 2 DOOR ROBE 190 x 78 x 56

60H 4 DOOR FITMENT 190 x 154 x 56

45H 3 DOOR FITMENT 190 x 115 x 56

15H 1 DOOR ROBE 190 x 42 x 56