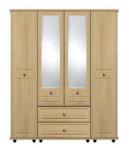

## All dimensions are approximate and are stated in cm (H x W x D)

90H 6 DOOR FITMENT 190 x 230 x 56

60K 2 DOOR / 2 MIRRORED DOOR 2 DRAWER FITMENT 190 x 154 x 56

**CDO** 2 DOOR/2 DRAWER COMBI ROBE 190 x 78 x 56