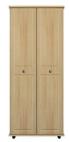

75H 5 DOOR FITMENT 190 x 193 x 56

45K 2 DOOR / 1 MIRRORED DOOR 2 DRAWER FITMENT 190 x 115 x 56

30H 2 DOOR ROBE 190 x 78 x 56

60H 4 DOOR FITMENT 190 x 154 x 56

45H 3 DOOR FITMENT 190 x 115 x 56

15H 1 DOOR ROBE 190 x 42 x 56